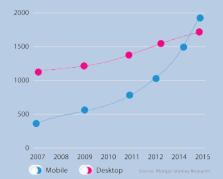

> To get a message across and keep your brand recall by your customers for a long time

Number of Global Users (Millions)

# Global Trends

Research shows that mobile is important to engage your brand or product.

In today's hectic world, time is often the most valuable resource people have. In this competative world people see regular marketing advertisments and often times they don't engage with your traditional marketing techniques