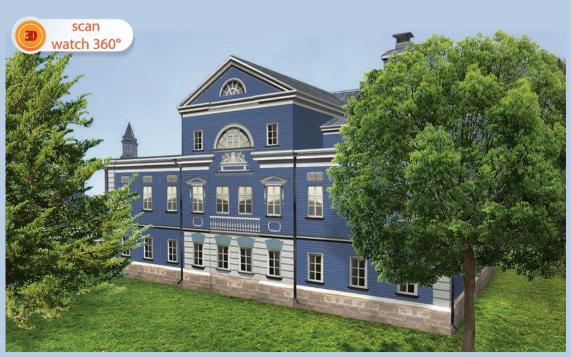

Engage your prospective clinets better by presenting the print content alive with live 3D.

IN R 8101

scan watch 360°

Build reader engagement by making advertisments engaging and make them alive. Engaged readers are loyal and profitable